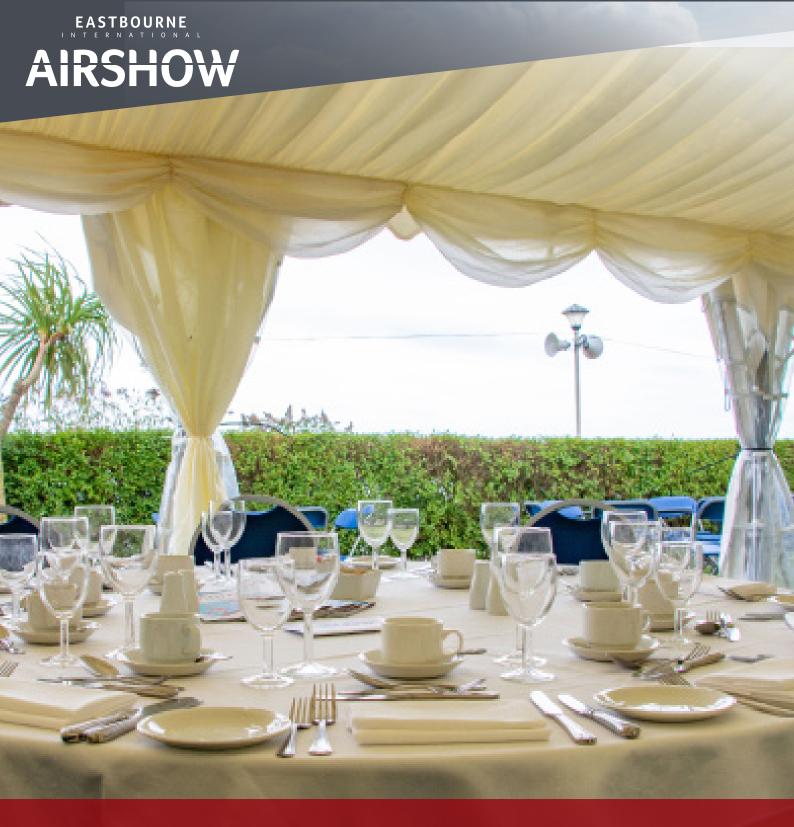

High Flyers a The Aviator Club returns in 2023 boasting uninterrupted views of the flying display line from the Western Lawns. A unique, unrivalled, hospitality venue from which to admire the flying displays throughout Thursday, Friday & Saturday of the show.

## Luxury High Flyers Package includes...

- Complimentary welcome drink of your choice on arrival
- Complimentary Tea & Coffee available throughout the whole day
- Display line marquee position comprising private bays with two tables of ten guests
- 3 course lunch (time to be confirmed)
- Tea & Cake served (time to be confirmed)
- Fully stocked bar exclusive to The Aviator Club
- Exclusive toilet facilities
- Panaromic views of the flying display line