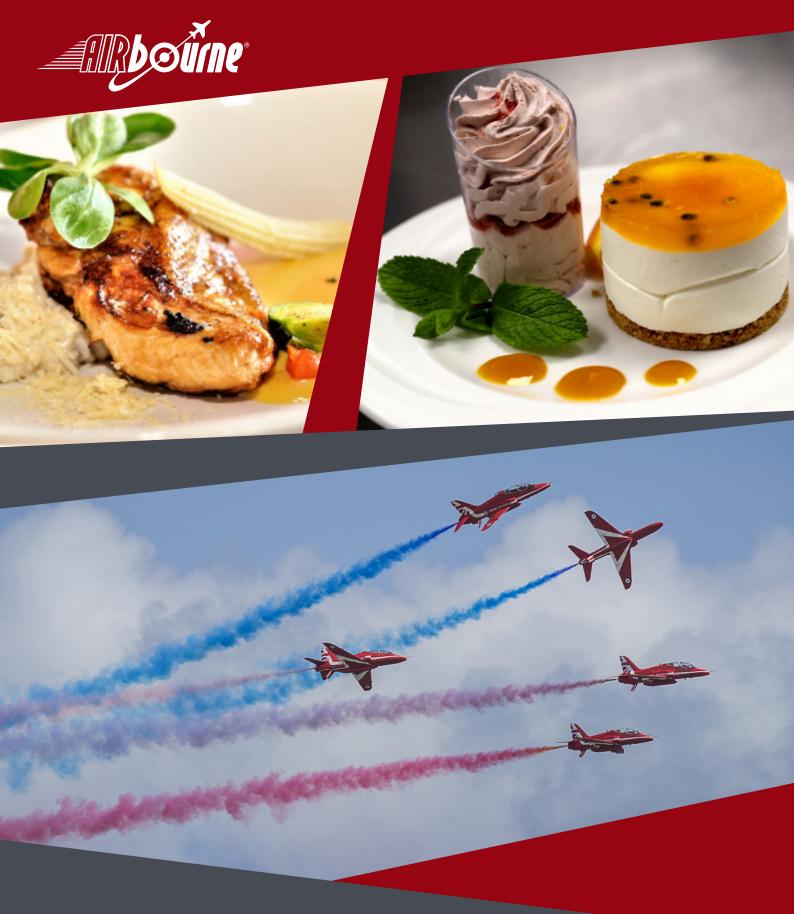

#### **Appetisers**

Crab, Shrimp and Quinoa Salad with a Lime, Lemon & Dill Dressing

Chicken Liver, Smoked Bacon and Wild Mushroom Terrine with Pickled Cucumber, Homemade Tomato Chutney and Ciabatta Toast

#### **Main Course**

All served with Fondant Potatoes, Buttered Carrots and a Green Bean and Courgette Barrel

Chicken Stuffed with Wild Mushroom and Fresh Herbs and served with a Creamy Madeira Sauce

Pan Seared Salmon Fillet with a Honey & Sweet Chilli Glaze

#### **Desserts**

Trio of Mini Lemon Meringue, Dark Rocher Chocolate Cheese Cake and a Strawberry & Champagne Mousse

Apple Strudel with Crème Anglaise and Vanilla Pod Ice Cream

Platter of English Cheeses to include Somerset Brie, Mature Cheddar and Wensleydale.